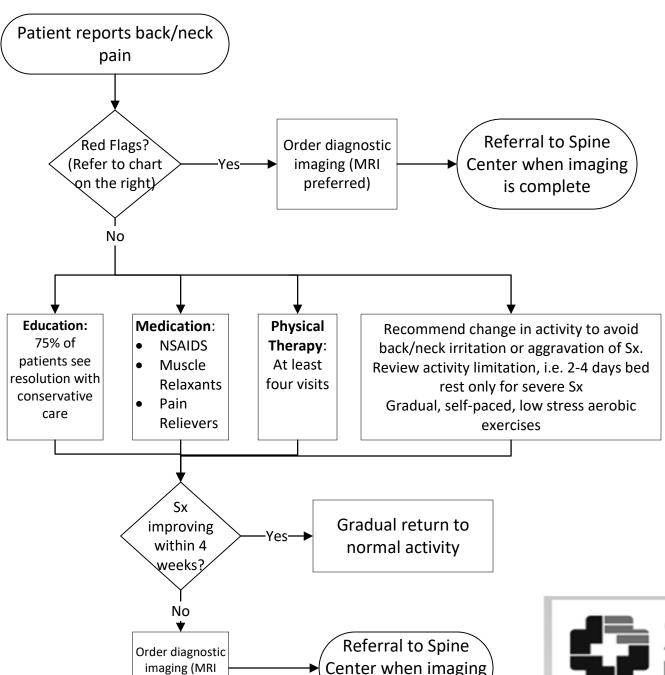

# **Acute Cervical & Lumbar Back Pain**

is complete

preferred)

# **Red Flags**

## For Cauda Equina Syndrome

- Fecal Impaction
- Saddle anesthesia
- Recent onset of urinary incontinence/ retention

#### For Fracture

- History of major trauma at any age (MVA, Fall)
- Minor trauma > 50 years old
- Chronic steroid use

## For Neoplasm

- Age >50 <20</li>
- History of cancer
- Unexplained weight loss
- Unrelenting nocturnal pain

#### For Infection

- Immunosuppressant
- IV drug use
- Unexplained fever

# **For General**

- Focal neurologic deficits, progressive, or disabling symptoms.
- No improvement after 4-6 weeks of conservative management