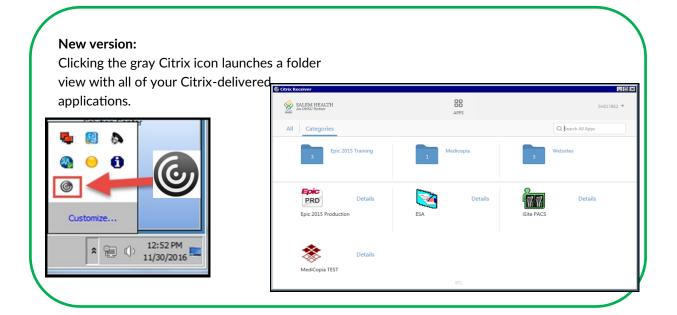

## **Look and Feel Change: Citrix**

Please be aware of the following look and feel changes to the Citrix application access service.

Some applications that previously appeared on the computer desktop will now appear in the folder view described below. These applications will also be available in your Start menu.